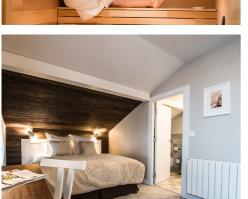

### STANDARD ROOM

Standard rooms are beautiful bedrooms, easy to live in and cosy.

### **SUPERIOR ROOM**

A cosy room with warm colours and vintage wooden furniture.

### **FAMILY ROOM**

Perfect family rooms.
Ideal for a family of two adults and two children.
Enjoy a balcony and a fantastic view of Mont Blanc

|                  | NB | CAPACITY                                   | SURFACE AREA | BEDDING                                                    | BATHROOM                       | EQUIPMENTS |
|------------------|----|--------------------------------------------|--------------|------------------------------------------------------------|--------------------------------|------------|
| STANDARD<br>ROOM | 5  | 2 persons                                  | 12 m²        | 160x200 cm<br>or<br>2 x 80x200cm                           | Shower<br>Washbasin<br>Toilet  | TV<br>Wifi |
| SUPERIOR<br>ROOM | 3  | 2 persons                                  | 15 m²        | 160x200 cm<br>or<br>2 <b>x</b> 80x200cm                    | Shower<br>Washbasin<br>Toilet  | TV<br>Wifi |
| FAMILY<br>ROOM   | 2  | 2 Adults<br>+<br>2 Children<br>or 3 Adults | 23 m²        | 160x200 cm<br>or<br>2 x 80x200cm<br>+ Sofa bed<br>140x190m | Bathtub<br>Washbasin<br>Toilet | TV<br>Wifi |