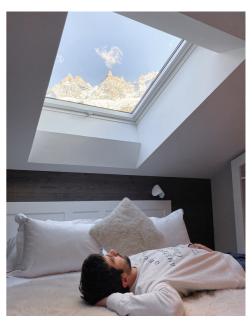

### TO SLEEP IN PEACE...

Wood, leather, wool and fur invite you to rest. Materials and colours compiled in natural shades for a well-thought-out cosy nest.

### **FAMILY ROOM**

Perfect family rooms.
Ideal for a family of two adults and two children.
Enjoy a balcony and a fantastic view of Mont Blanc

|                  | NB | CAPACITY                                   | SURFACE AREA | BEDDING                                                    | BATHROOM                       | EQUIPMENTS |
|------------------|----|--------------------------------------------|--------------|------------------------------------------------------------|--------------------------------|------------|
| STANDARD<br>ROOM | 5  | 2 persons                                  | 12 m²        | 160x200 cm<br>or<br>2 x 80x200cm                           | Shower<br>Washbasin<br>Toilet  | TV<br>Wifi |
| SUPERIOR<br>ROOM | 3  | 2 persons                                  | 15 m²        | 160x200 cm<br>or<br>2 <b>x</b> 80x200cm                    | Shower<br>Washbasin<br>Toilet  | TV<br>Wifi |
| FAMILY<br>ROOM   | 2  | 2 Adults<br>+<br>2 Children<br>or 3 Adults | 23 m²        | 160x200 cm<br>or<br>2 x 80x200cm<br>+ Sofa bed<br>140x190m | Bathtub<br>Washbasin<br>Toilet | TV<br>Wifi |