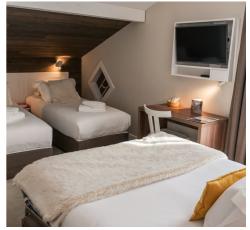

### STANDARD ROOM

Standard rooms are beautiful bedrooms, easy to live in and cosy.

### **SUPERIOR ROOM**

A cosy room with warm colours and vintage wooden furniture.

### **FAMILY ROOM**

Perfect family rooms.
Ideal for a family of two adults and two children.
Enjoy a balcony and a fantastic view of Mont Blanc

|                  | NB | CAPACITY                                   | SURFACE AREA | BEDDING                                                    | BATHROOM                       | EQUIPMENTS |
|------------------|----|--------------------------------------------|--------------|------------------------------------------------------------|--------------------------------|------------|
| STANDARD<br>ROOM | 5  | 2 persons                                  | 12 m²        | 160x200 cm<br>or<br>2 x 80x200cm                           | Shower<br>Washbasin<br>Toilet  | TV<br>Wifi |
| SUPERIOR<br>ROOM | 3  | 2 persons                                  | 15 m²        | 160x200 cm<br>or<br>2 <b>x</b> 80x200cm                    | Shower<br>Washbasin<br>Toilet  | TV<br>Wifi |
| FAMILY<br>ROOM   | 2  | 2 Adults<br>+<br>2 Children<br>or 3 Adults | 23 m²        | 160x200 cm<br>or<br>2 x 80x200cm<br>+ Sofa bed<br>140x190m | Bathtub<br>Washbasin<br>Toilet | TV<br>Wifi |