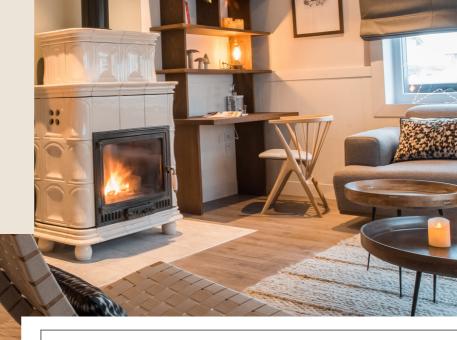

### **WORKSHOP**

Modular room

**SET-UP OPTIONS** 

- Theater 20 PAX
- School 10 PAX
- U 15 PAX
- Cocktail 30 PAX
- Restaurant 24 PAX

whymper@hameaufaucigny-chamonix.com www.hameaufaucigny-chamonix.com

### **WORK AT THE WHYMPER**

The main room on the 1st floor can be converted into a workspace adapted to your needs.

This is 65m² surrounded by natural light is the perfect for an inspiring brainstorming.

We provide the space you with:

Mineral water, fresh fruits, notepads, pens, flipchart, large-format adjustable TV, adjustable sound system, high-speed wifi connection, screen and video projector on request.

For a cocktail party we can welcome up to 30 people.

Video projector Modulo

For a cocktail party we can welcome up to 30 PAX.