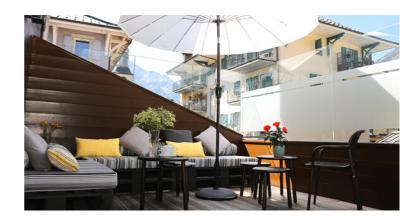

# Living area

The Chalet has a large common

The living room is centred around a wood burning stove, a large dining room, a bar area, a small office area and a terrace with an outdoor lounge.

There is free Wi-Fi access throughout the Chalet.