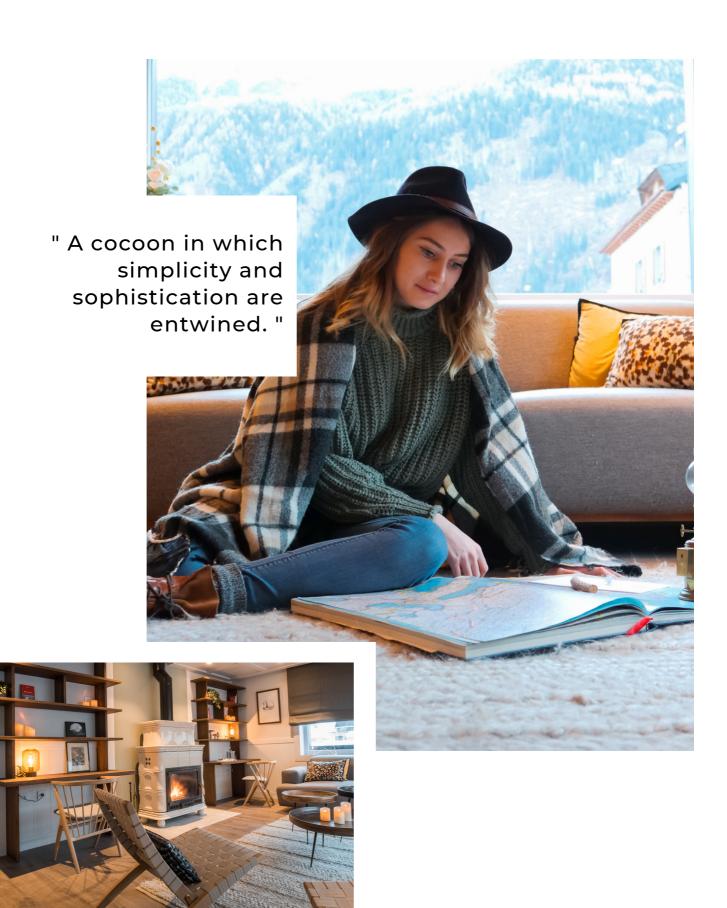

# Living area

The Chalet has a large common

The living room is centred around a wood burning stove, a large dining room, a bar area, a small office area and a terrace with an outdoor lounge.

There is free Wi-Fi access throughout the Chalet.

# LIFE AT THE WHYMPER

A warm & inspiring space