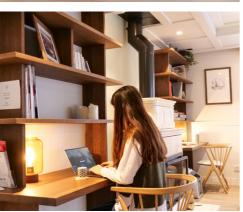

### **WORK AT THE WHYMPER**

The main room on the 1st floor can be converted into a workspace adapted to your needs.

This is 65m² surrounded by natural light is the perfect for an inspiring brainstorming.

We provide the space you with:

Mineral water, fresh fruits, notepads, pens, flipchart, large-format adjustable TV, adjustable sound system, high-speed wifi connection, screen and video projector on request.