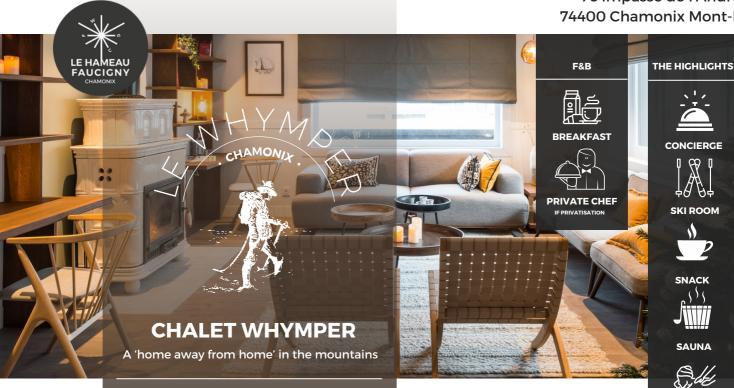

### **CHALET WHYMPER**

SKI ROOM

SNACK 535

SAUNA

MASSAGE

PARKING

LUGGAGE ROOM

76 impasse de l'Androsace 74400 Chamonix Mont-Blanc

### **CHALET WHYMPER**

A 'home away from home' in the mountains.

# Living area

The Chalet has a large common

The living room is centred around a wood burning stove, a large dining room, a bar area, a small office area and a terrace with an outdoor lounge.

There is free Wi-Fi access throughout the Chalet.

# Ski room

A ski holiday in Chamonix? The Whymper will keep your equipment safe in its ski room.

# Rest and Relaxation

Take advantage of the chalet's sauna after a day on the slopes. We also propose massages, on demand.