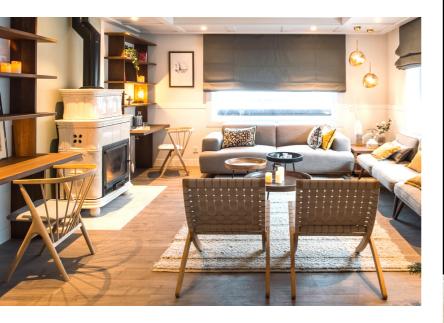

# Living area

The Chalet has a large common

The living room is centred around a wood burning stove, a large dining room, a bar area, a small office area and a terrace with an outdoor lounge.

There is free Wi-Fi access throughout the Chalet.