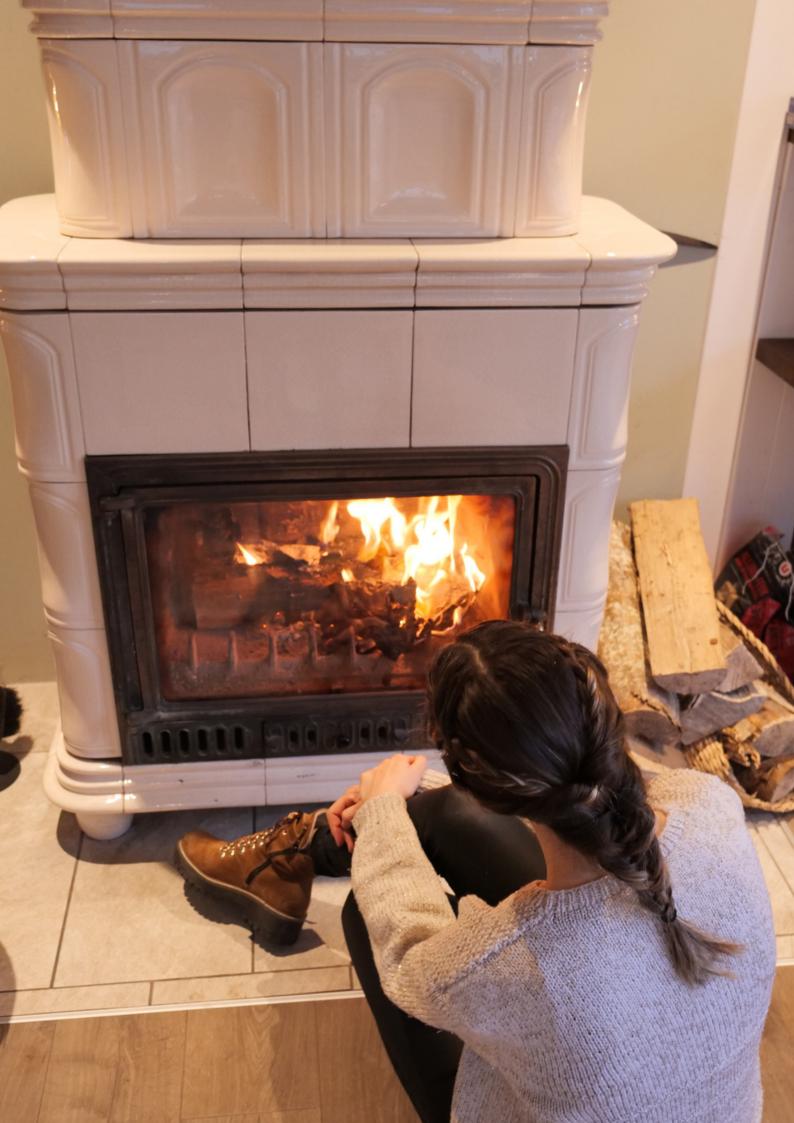

# Living area

The Chalet has a large common

The living room is centred around a wood burning stove, a large dining room, a bar area, a small office area and a terrace with an outdoor lounge.

There is free Wi-Fi access throughout the Chalet.

# Rest and Relaxation

Take advantage of the chalet's sauna after a day on the slopes. We also propose massages, on demand.