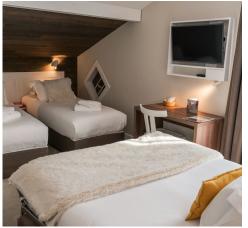

## STANDARD ROOM

Standard rooms are beautiful bedrooms, easy to live in and cosy.

### **FAMILY ROOM**

Perfect family rooms. Ideal for a family of two adults and two children. Enjoy a balcony and a fantastic view of Mont Blanc

|                  | NB | CAPACITY                                   | SURFACE AREA | BEDDING                                                    | BATHROOM                       | EQUIPMENTS |
|------------------|----|--------------------------------------------|--------------|------------------------------------------------------------|--------------------------------|------------|
| STANDARD<br>ROOM | 5  | 2 persons                                  | 12 m²        | 160x200 cm<br>or<br>2 <b>x</b> 80x200cm                    | Shower<br>Washbasin<br>Toilet  | TV<br>Wifi |
| SUPERIOR<br>ROOM | 3  | 2 persons                                  | 15 m²        | 160x200 cm<br>or<br>2 x 80x200cm                           | Shower<br>Washbasin<br>Toilet  | TV<br>Wifi |
| FAMILY<br>ROOM   | 2  | 2 Adults<br>+<br>2 Children<br>or 3 Adults | 23 m²        | 160x200 cm<br>or<br>2 x 80x200cm<br>+ Sofa bed<br>140x190m | Bathtub<br>Washbasin<br>Toilet | TV<br>Wifi |