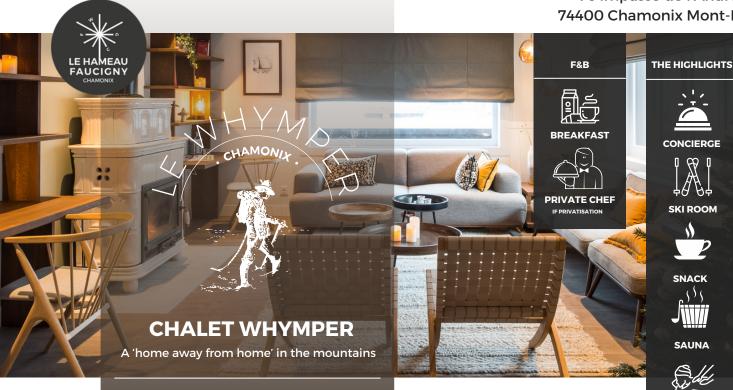

### **CHALET WHYMPER**

A 'home away from home' in the mountains.

# Living area

The Chalet has a large common

The living room is centred around a wood burning stove, a large dining room, a bar area, a small office area and a terrace with an outdoor lounge.

There is free Wi-Fi access throughout the Chalet.

# Ski room

/ liftpasses etc).

A ski holiday in Chamonix? The Whymper will keep your equipment safe in its ski room.

# Rest and Relaxation

Take advantage of the chalet's sauna after a day on the slopes. We also propose massages, on demand.

# Homemade afternoon tea

Homemade afternoon tea is served at the chalet every afternoon.

A selection of teas and coffees are available 24/7.