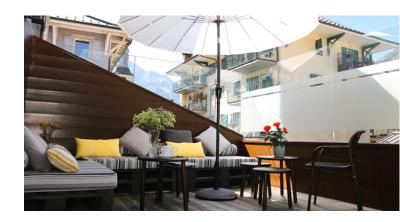

# Living area

The Chalet has a large common

The living room is centred around a wood burning stove, a large dining room, a bar area, a small office area and a terrace with an outdoor lounge.

There is free Wi-Fi access throughout the Chalet.