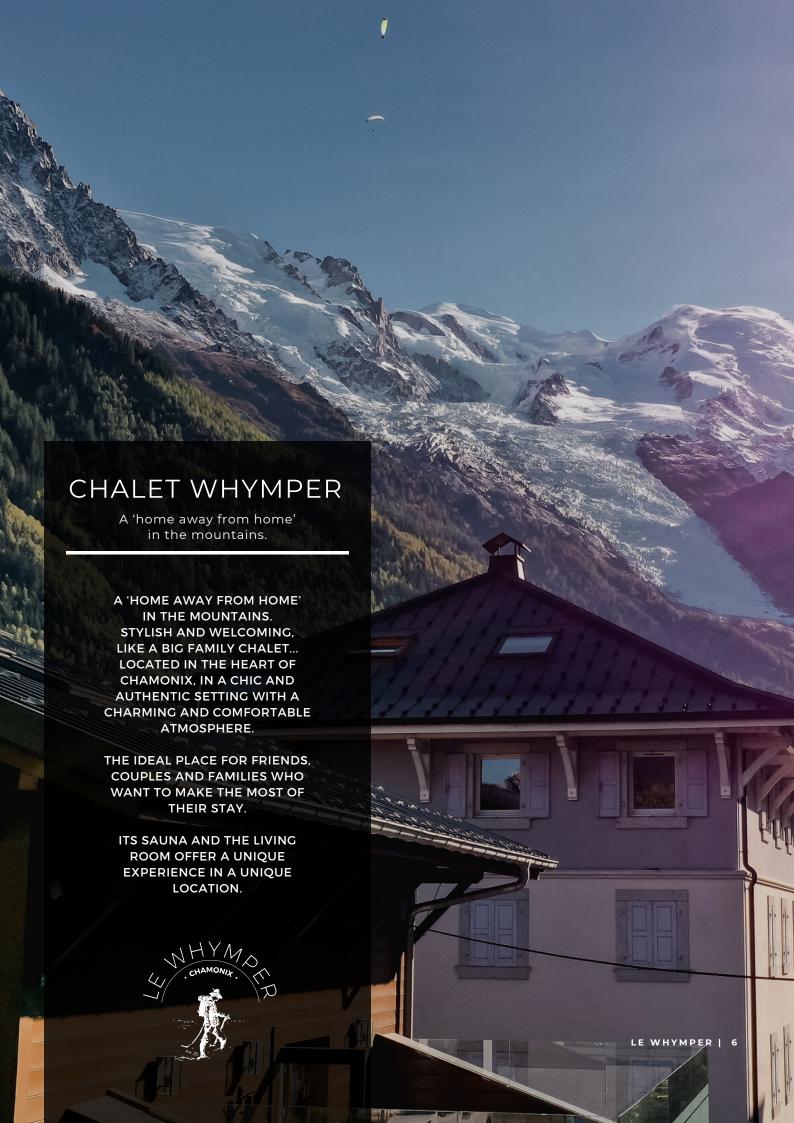

# THE **HIGHLIGHTS**

We would love to help you organise the trip of your dreams, both before and during your stay in Chamonix.

# Living area

The Chalet has a large common

The living room is centred around a wood burning stove, a large dining room, a bar area, a small office area and a terrace with an outdoor lounge.

There is free Wi-Fi access throughout the Chalet.

# Rest and Relaxation

Take advantage of the chalet's sauna after a day on the slopes. We also propose massages, on demand.