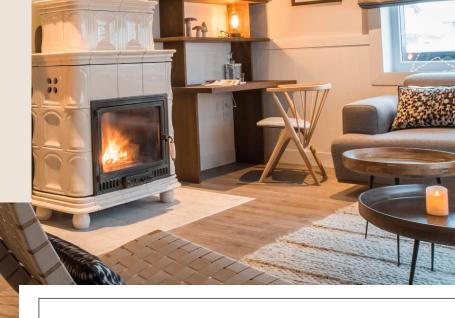

# Living area

The Chalet has a large common

The living room is centred around a wood burning stove, a large dining room, a bar area, a small office area and a terrace with an outdoor lounge.

There is free Wi-Fi access throughout the Chalet.