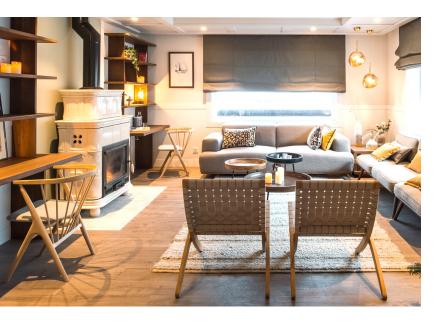

# Living area

The Chalet has a large common

The living room is centred around a wood burning stove, a large dining room, a bar area, a small office area and a terrace with an outdoor lounge.

There is free Wi-Fi access throughout the Chalet.